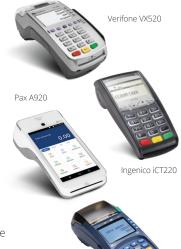

#### Terminals >>

Electronic Merchant Systems' terminals allow your customers to pay the way they want.

Our entire line supports:

- · All Mag Stripe cards, EMV chip cards and NFC digital wallets
  - ° Credit with PIN or Signature
  - ° Debit with PIN or Signature
- · Add tips at time of sale or tip adjust
- · Built in secured PIN Pad or external PIN Pad Available
- · Fully PCI and EMV Compliant
- · Percent or New York flat fee surcharge They also allow you to connect the way you want including Dial-up, IP, WiFi or 4G wireless.