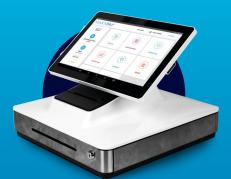

### **MAXX**PAY®

- · Android Based Operating System
- 8" LED Touch Screen Tablet
- 4" Customer-Facing Colored Touch Screen Display
- · Integrated Mag Stripe, Smart Card & NFC Reader
- · Integrated Barcode/QR Reader
- Integrated 3" High Speed Printer (up to 150 mm/s)
- Stand-Alone 4 Bill / 5 Coin Cash Drawer