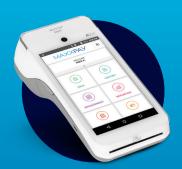

# **MAXX**PAY°

- Android Based Operating System
- 5" Touchscreen with White LED **Backlights**
- Integrated Mag Stripe, EMV Chip & **NFC Reader**
- Integrated 2.25" High Speed Printer
- **Integrated Barcode Scanner**
- · Wireless communication via WiFi or 4G
- · Long Lasting, 5250 mAH Li-lon **Battery**