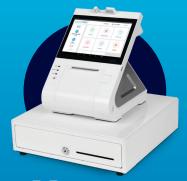

### **MAXX**PAY°

- Android Based Operating System
- 15.6" Flip-For Signature Touch Screen
- Built-in 2x16" Character Customer-**Facing Display**
- PAX-SP30 Mag Stripe, Smart Card & **NFC Reader**
- Integrated Barcode Reader
- Integrated 3" High Speed Printer (up to 250mm/s)
- · Integrated 5 Bill / 6 Coin Cash Drawer