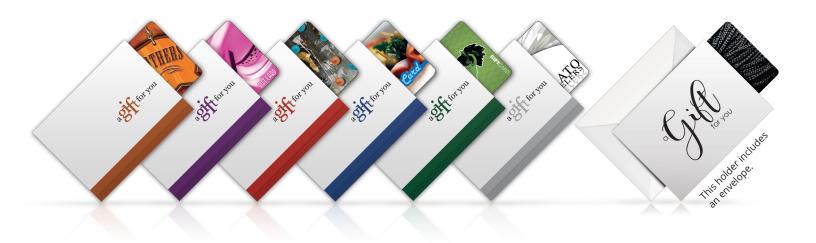

### **GIFT CARD HOLDERS**

#### THE "MUST HAVE" ADDITION TO YOUR GIFT CARD PROGRAM.

EMS has created some of the most appealing gift card holders on the market today. The new design will compliment your custom designed gift cards, perfectly. These holders are stylish and compact in size to accommodate your customer's wrapping needs.