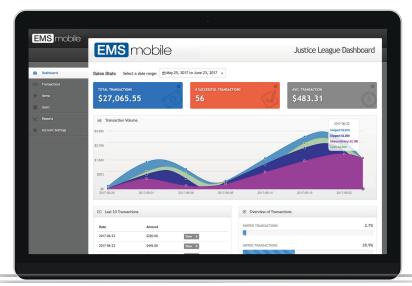

Back Office Portal

### Cloud Based Inventory Tracking & Management

Add, remove, and edit item details. The cloud based inventory allows for bulk uploads across devices. Any updates you make are synced to all your other EMSmobile POS terminals and web dashboard in real-time. The back office portal also provides you with high level analytics.