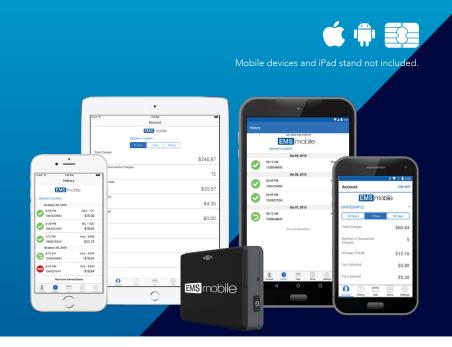

# **EMSmobile Premier**

Transform your everyday mobile device into a complete payment solution!

# Small Business Lifesaver

EMSmobile is an uncomplicated yet powerful Point-of-Sale solution for any merchant conducting business within a mobile environment. Empower your phone or tablet to accept payments.

# Fast and Easy Checkout

Set up purchases in seconds, take card or cash payments quickly. You can run a quick sale by entering just the dollar amount or you can enter an itemized order which will help you stay on top of your product inventory. Your customers sign and tip on your mobile device, and receive receipts through text or email.

# Track Your Transactions On The Go

View all your past transactions in detail on your device including cash transactions. Here you can perform voids, refunds and re-send receipts to your customers. Signatures and receipts are stored for the lifetime of the account.