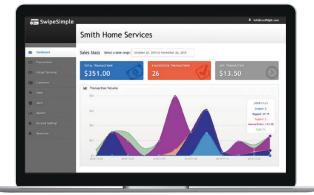

### **Business management tools**

Includes access to the SwipeSimple Merchant Web Dashboard, which helps you manage your business no matter where you take payments — at your computer, on the go, or in your store.

- View past and scheduled transactions, manage product catalog, and more
- Identify your best customers and gain actionable insights
- Access reports, analyze sales trends, and discover topselling items