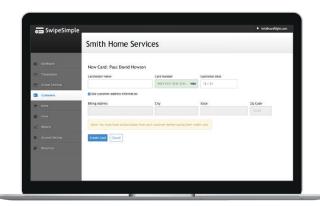

### **Virtual Terminal**

Accept payments from your web browser.

- Take payments via keyed entry and save cards on file
- Schedule future payments, offer installment payments, and set up
- recurring payments
- Reduce fraud and lower transaction fees with Address Verification Service

### Send and collect invoices

Accept payments via email.

- Customize invoices with your company colors and logo
- Send payment reminders
- View invoice history with powerful search capabilities